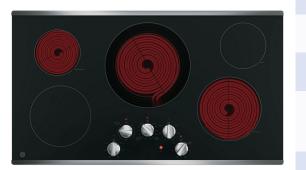

#### JP3036SLSS

GE's JP3036 cooktop features five radiant heating elements with a wide range of heating output, so whether you need to achieve a gentle simmer or a rapid boil, you can get just the right amount of heat. The 8" Power Boil element can bring water to a boil quickly with 2,500 watts of heating power.

#### **Features**

(5) radiant cooking elements Power Boil Tri-Ring Element Power Boil Dual-Ring Element Warming Zon

**Retail Price** 

\$

### **SPECIFICATIONS**

**Installation Type:** Built in

Weight: 53.0 lbs

**Dimensions:** 36 1/8"**W** x 3 3/8"**H** x 20 3/8"**D** 

Voltage: 240V; 40A

6" 120W, 6" 1200W, 7" 1500W, **Elements:** 

8" - 2500W, 12"/9" - 2700W