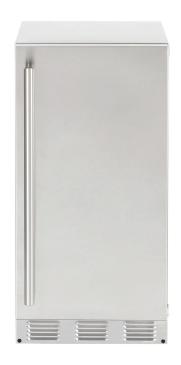

# **SAPPHIRE Indoor Gourmet Cube Ice Maker - Clear Ice**

SIIM15PSS - with pump

SIIM15GDSS - without pump

**Retail Price** 

\$

**Retail Price** 

\$

Craft beautiful, tasty drinks with ice from this 15-inch Sapphire ice maker. The Clear Ice Technology makes uniform cubes with a slow melt rate, so drinks stay fresh longer, and this Sapphire ice maker holds 25 lbs., so you can build a supply for parties.

#### **Features**

- Signature Sapphire blue interior
- Right hinged with field-reversible doors
- Quiet mode feature
- Integrated water filter system with Clear Ice Technology