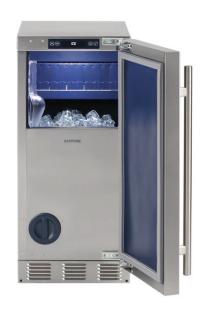

# **SAPPHIRE Indoor Gourmet Cube Ice Maker - Clear Ice**

SIIM15PSS - with pump

SIIM15GDSS - without pump

**Retail Price** 

\$

**Retail Price** 

\$

Craft beautiful, tasty drinks with ice from this 15-inch Sapphire ice maker. The Clear Ice Technology makes uniform cubes with a slow melt rate, so drinks stay fresh longer, and this Sapphire ice maker holds 25 lbs., so you can build a supply for parties.

#### **Features**

- Signature Sapphire blue interior
- Right hinged with field-reversible doors
- Quiet mode feature
- Integrated water filter system with Clear Ice Technology

**Lighting:** Full LED theater lighting

**Ice Size:** 11/8" x 11/4" - Clear Ice

**Drain Required:** Yes