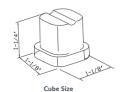

**Lighting:** Full LED theater lighting

**Ice Size:** 11/8" x 11/4" - Clear Ice

**Drain Required:** Yes