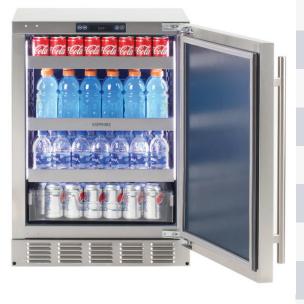

# **SAPPHIRE Outdoor Under Counter Refrigerator**

### **SR240D**

Keep sodas, lunches, and other foods nice and cool with this Sapphire built-in refrigerator. This Sapphire built-in refrigerator comes with an Adaptable Racking System that includes 3 stainless front, full-extension racks with chrome-plated wire inserts.

Further, this 24" model includes a clear bottom bin for additional refrigerated items.

#### **Features**

- Signature Sapphire blue interior
- Clear bottom crisper drawer

Fan assisted cooling system

Automatic defrost

**Retail Price** 

\$

Installation Type: Built in

Weight: 130.0 lbs

Overall Dim.: 23 %"W x 34"H x 23 1/4"D

Capacity: 5.1 Cu. Ft.

**Voltage:** 220 V / 50 Hz; 15 amp

Control Type: Elec.Capacitative Touch w/ OLED Screen

**Lighting:** Full LED theater lighting

Storage: 3 Shelves

**Temperature:** Range: 34°F to 65°F