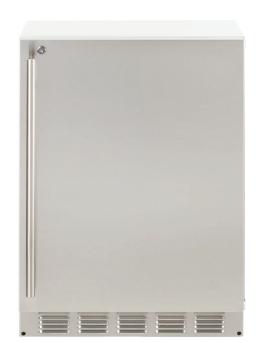

# **SAPPHIRE Outdoor Under Counter Refrigerator**

### **SR240D**

Keep sodas, lunches, and other foods nice and cool with this Sapphire built-in refrigerator. This Sapphire built-in refrigerator comes with an Adaptable Racking System that includes 3 stainless front, full-extension racks with chrome-plated wire inserts.

#### **Features**

- Signature Sapphire blue interior
- Clear bottom crisper drawer

Fan assisted cooling system

Automatic defrost

**Retail Price** 

\$

Installation Type: Built in

Weight: 130.0 lbs

Overall Dim.: 23 %"W x 34"H x 23 1/4"D

Capacity: 5.1 Cu. Ft.

**Voltage:** 220 V / 50 Hz; 15 amp

Control Type: Elec.Capacitative Touch w/ OLED Screen

**Lighting:** Full LED theater lighting

Storage: 3 Shelves

**Temperature:** Range: 34°F to 65°F